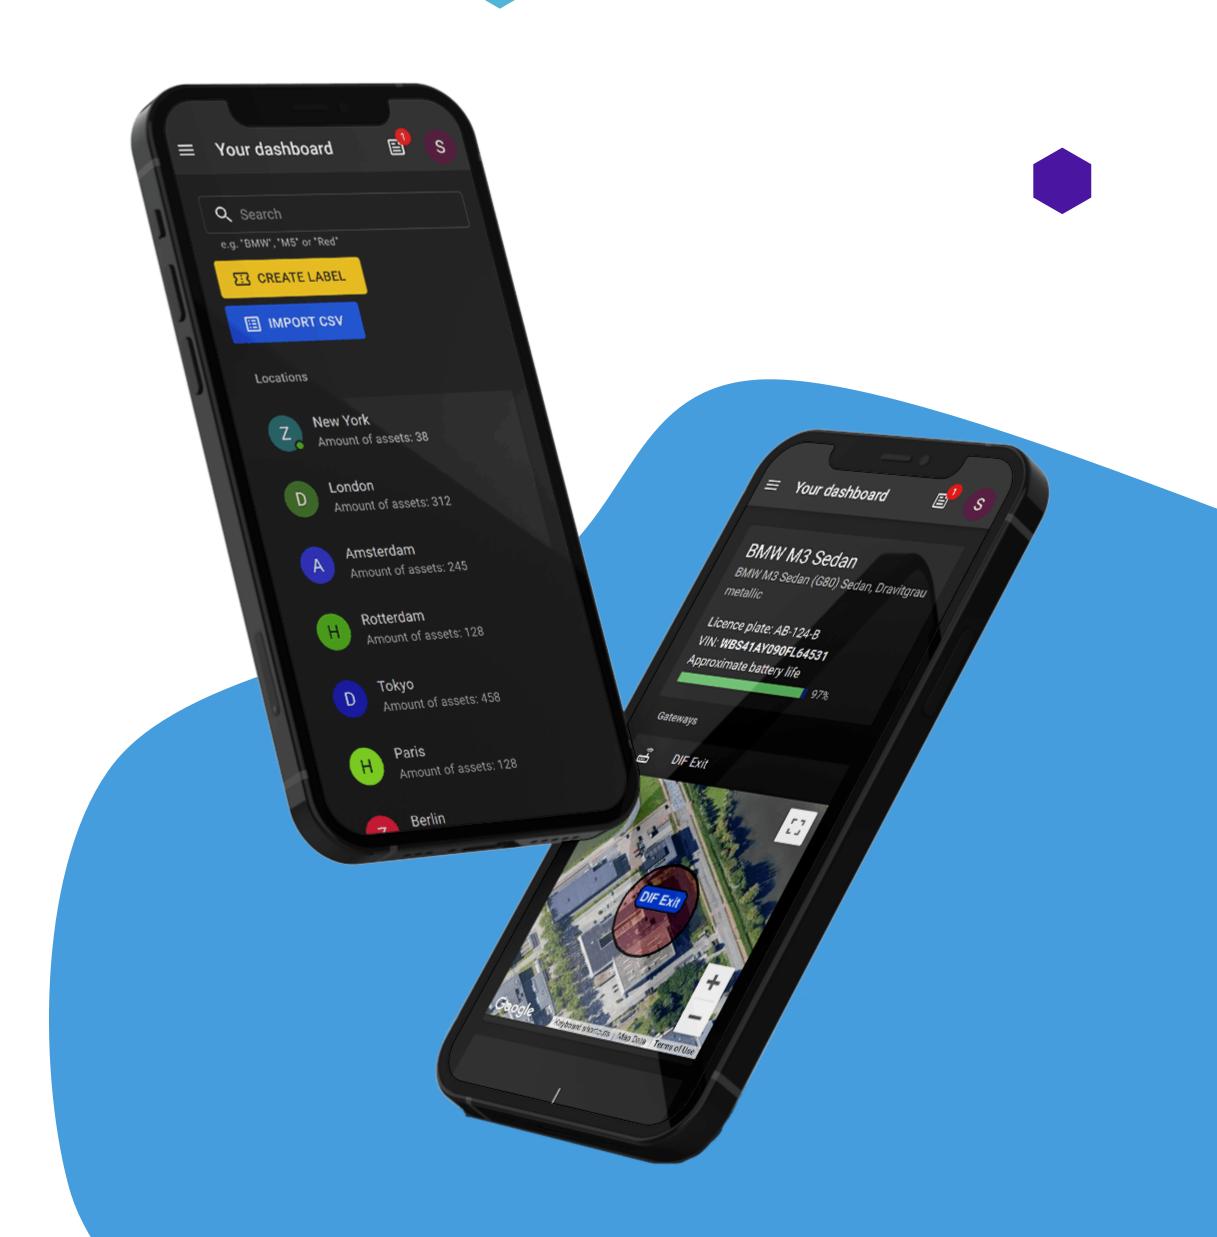

#### Tag the cars

The cars are linked and the dashboard shows the VIN number, License plate nr, type and model and more.

# What you can see in your dashboard

The necessary Bluetooth labels are created and attached to newly arrived cars. The car appears on your Dashboard.

#### Location of the cars

An overview of the location of the car, the number of cars registered, entry and exist times and much more.

#### Messages from the labels

A direct messaging feature that allows the label to provide updates to the administrators behind the dashboard so that action can be taken.