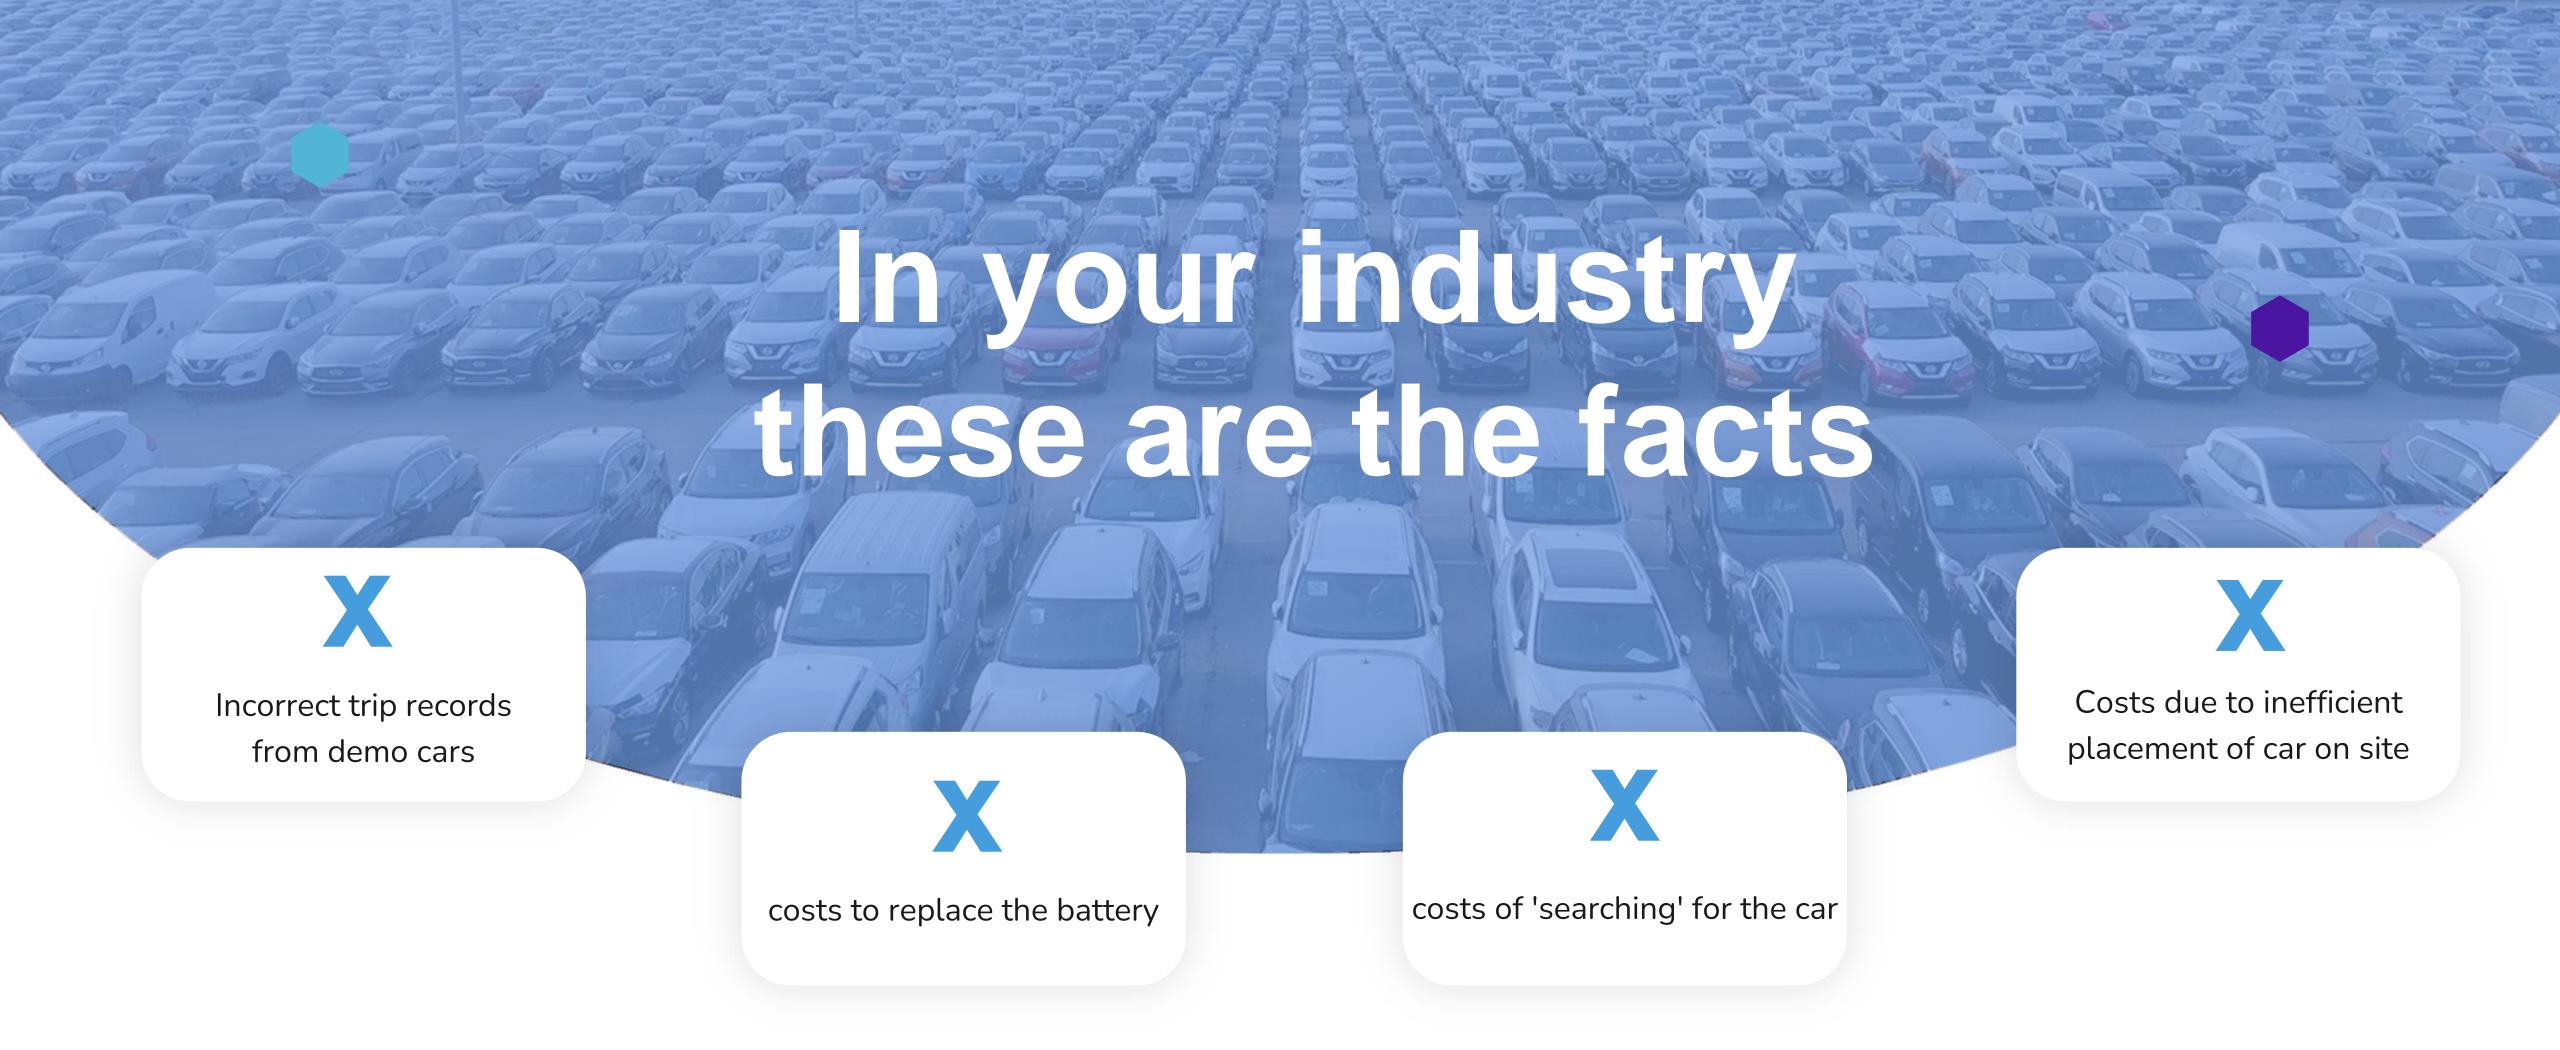

# Did you know that

An urgent need for on site tracking of for example cars exists. They get 'lost' internally occasionally, the batteries of cars die as they are not recharged in time, demo cars are used for trips that are not always registered etc.

What about your cars?

How do these X-numbers impact your business? And therefore the brand? What is the impact if these numbers can be reduced?

# Lost assets result in 'lost business'

Lost items result in "lost business" due to frustrated employees, wasted time and energy spent searching, and high costs from idle vehicles. How would you like it if a car battery broke down or interested customers had to wait because you had to search the car internally?