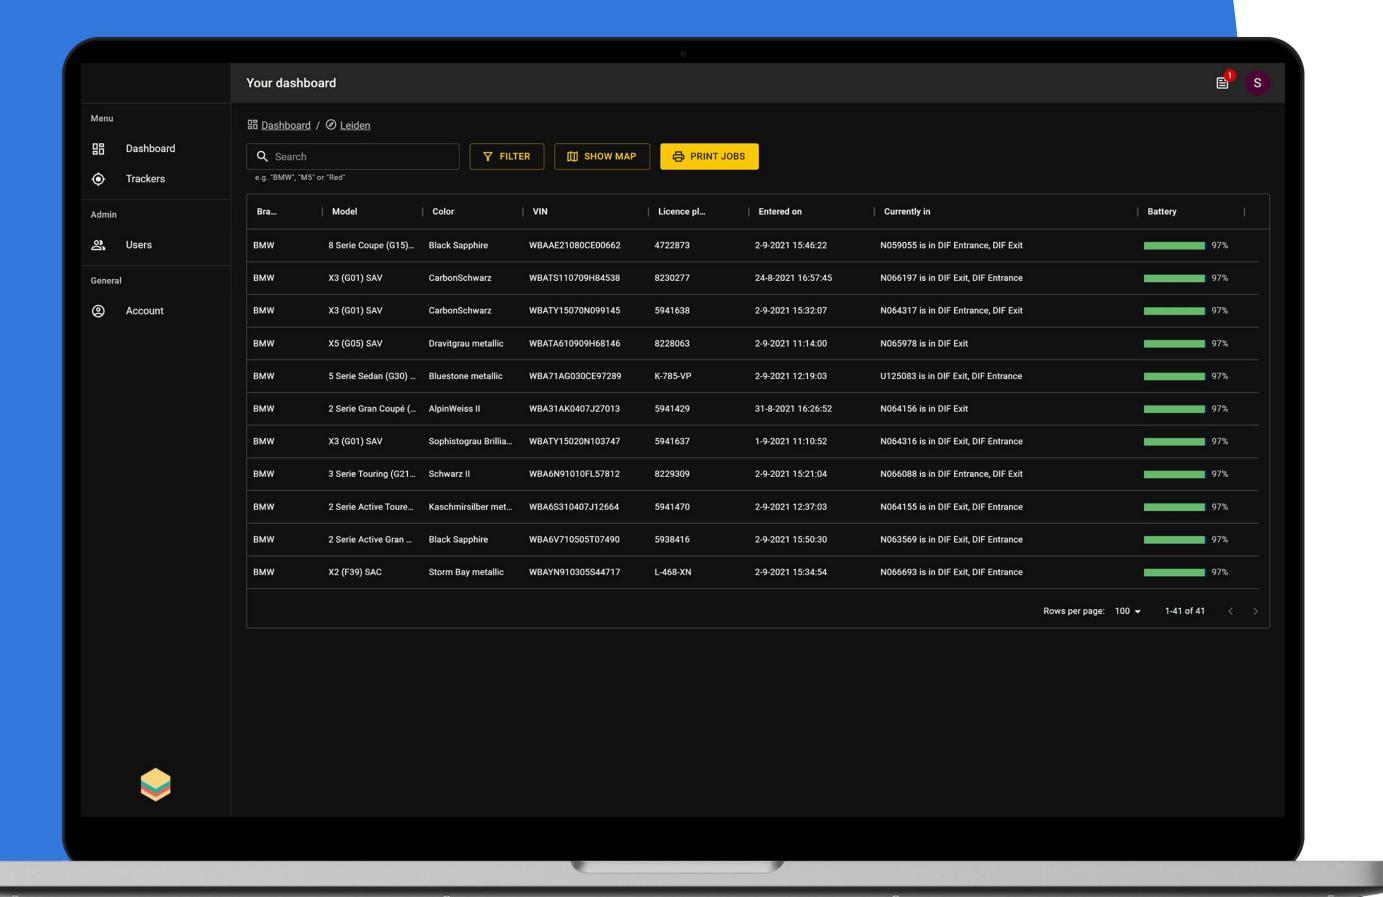

#### **Data driven**

Access and use personal and valuable data through the BLT dashboard where many queries can be pulled.

# What you can see in your dashboard

The necessary Bluetooth labels are created and attached to newly arrived cars. The car appears on your Dashboard.

#### Location of the cars

An overview of the location of the car, the number of cars registered, entry and exist times and much more.

## And more

Be connected anytime, anywhere!

You will have 24/7 access to a realtime overview of and insight into when and where assets have been registered and where they have been.

Keep an eye out on your locations

Centralize the overview of your branches and use the additional knowledge to your advantage in many ways.