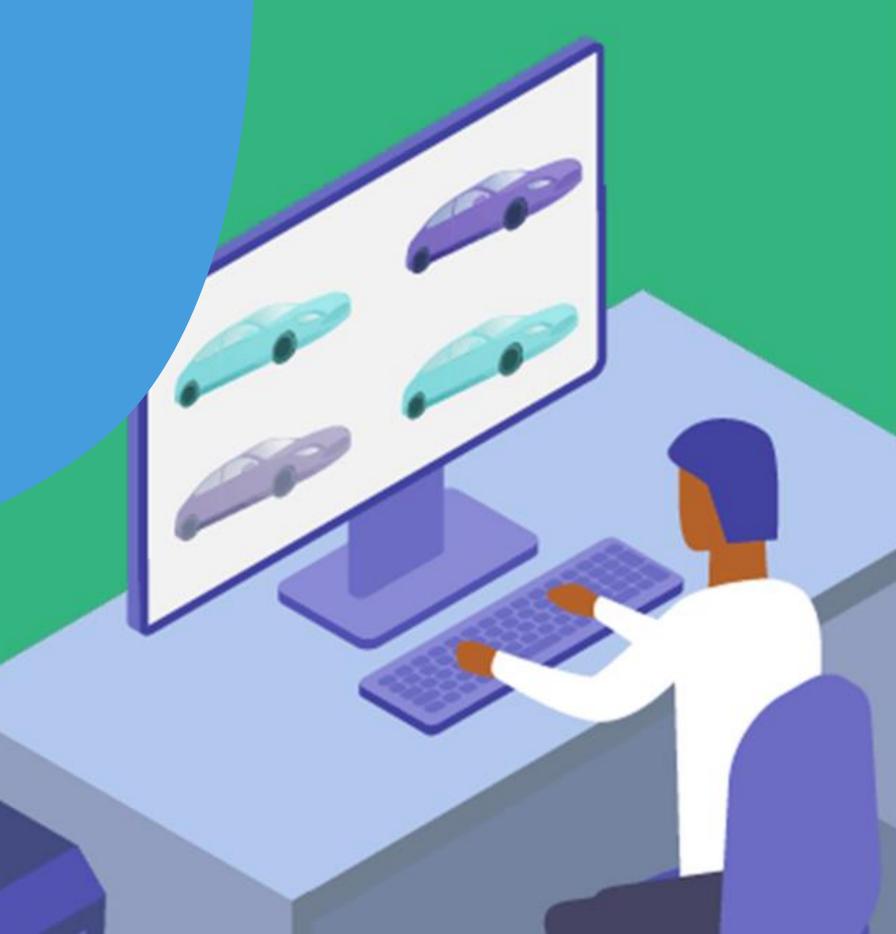

#### **Data driven**

Access and use personal and valuable data through the BLT dashboard where many queries can be pulled.

# What you can see in your dashboard

The necessary Bluetooth labels are created and attached to newly arrived cars. The car appears on your Dashboard.